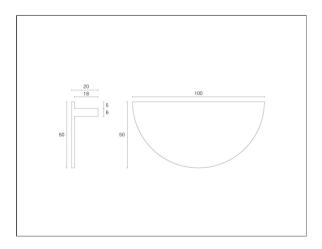

| Handle Hole Centre (mm) | 64  |
|-------------------------|-----|
| Handle Length (mm)      | 100 |
| Handle Depth (mm)       | 20  |

| Handle Width (mm) | 48  |
|-------------------|-----|
| Family            | Duo |