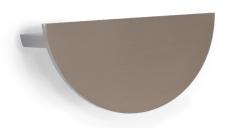

## Duo, 64mm, Brushed Nickel

The Duo is a beautiful half-moon handle for the contemporary kitchen design. Complementing a scandi-minimalist design style, these cup handles can be used in pairs, for a circular full moon shape in the kitchen, or used individually on cabinet fronts. Available in 3 finishes which are Brushed Nickel, Brass and Black and in 3 sizes measuring with the smallest pull handle measuring 75x38mm.