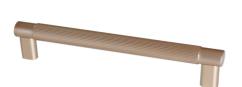

30.0959.BB Fade®, 160mm, Brushed Brass

With Fade®, it's time to put the limitations of great design to rest.

The experts will tell you that good design is all about style. Some will argue that the key element should be functionality. With our new product Fade®, you can enjoy both. These handles, knobs, and pulls were inspired by the simple elegance of nature. With sleek craftsmanship, they make a bold statement without dominating the room. And while they certainly will elevate the design appeal of your space, they feel great in your hand as well. When it comes to big design, it's essential to focus on the little things. The Fade® collection is your chance to add visual impact to your kitchen while advancing the conveniences of form.

## **Specifications**

| Handle Type     | D Handles     | Handle Hole Centre (mm) | 160 | Handle Width (mm) | 15   |
|-----------------|---------------|-------------------------|-----|-------------------|------|
| Handle Finish   | Brushed Brass | Handle Length (mm)      | 179 | Family            | Fade |
| Handle Material | Aluminium     | Handle Depth (mm)       | 37  |                   |      |