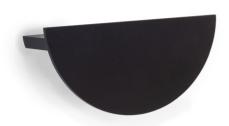

## Duo, 96mm, Black

The Duo is a beautiful half-moon handle for the contemporary kitchen design. Complementing a scandi-minimalist design style, these cup handles can be used in pairs, for a circular full moon shape in the kitchen, or used individually on cabinet fronts. Available in 3 finishes which are Brushed Nickel, Brass and Black and in 3 sizes measuring with the smallest pull handle measuring 75x38mm.