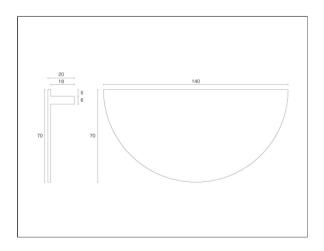

| Handle Hole Centre (mm) | 96  |
|-------------------------|-----|
| Handle Length (mm)      | 140 |
| Handle Depth (mm)       | 20  |

| Handle Width (mm) | 58  |  |
|-------------------|-----|--|
| Family            | Duo |  |