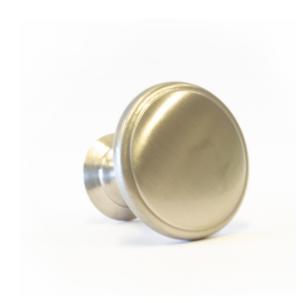

## Seta, 32mm, Brushed Nickel

The Seta Collection is a range that embraces the contemporary kitchen style.

With its simple rounded structure and understated detailing to carefully edge the face of the knob, this design is simple, beautiful, and contemporary in its styling.

For overall design continuity, the slim pillar also features the matching groove detail providing a necessary detailing on the base of the knob.

Available in four finishes; Brushed Nickel, Brushed Anthracite, Black and Brass, this collection is an exact finish match with existing Archant handle collections such as the Marcella, Siena, Sarnen and Anzio handle collections.