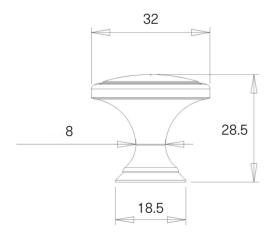

## **Specifications**

| Handle Type     | Knobs          |
|-----------------|----------------|
| Handle Finish   | Brushed Nickel |
| Handle Material | Zinc Alloy     |

| Handle Hole Centre (mm) |    |  |
|-------------------------|----|--|
| Handle Length (mm)      | 32 |  |
| Handle Depth (mm)       | 28 |  |

| Handle Width (mm) | 32   |
|-------------------|------|
| Family            | Seta |