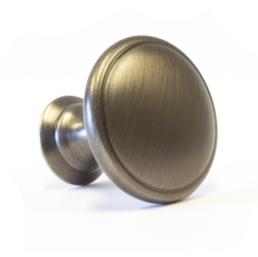

## Seta, 32mm, Brushed Anthracite

The Seta Collection is a range that embraces the contemporary kitchen style.

With its simple rounded structure and understated detailing to carefully edge the face of the knob, this design is simple, beautiful, and contemporary in its styling.

For overall design continuity, the slim pillar also features the matching groove detail providing a necessary detailing on the base of the knob.

Available in four finishes; Brushed Nickel, Brushed Anthracite, Black and Brass, this collection is an exact finish match with existing Archant handle collections such as the Marcella, Siena, Sarnen and Anzio handle collections.