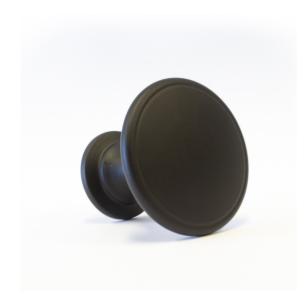

## Seta, 32mm, Black

The Seta Collection is a range that embraces the contemporary kitchen style.

With its simple rounded structure and understated detailing to carefully edge the face of the knob, this design is simple, beautiful, and contemporary in its styling.

For overall design continuity, the slim pillar also features the matching groove detail providing a necessary detailing on the base of the knob.

Available in four finishes; Brushed Nickel, Brushed Anthracite, Black and Brass, this collection is an exact finish match with existing Archant handle collections such as the Marcella, Siena, Sarnen and Anzio handle collections.