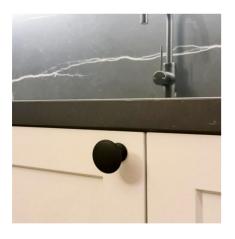

## Seta, 32mm, Black

The Seta Collection is a range that embraces the contemporary kitchen style.

With its simple rounded structure and understated detailing to carefully edge the face of the knob, this design is simple, beautiful, and contemporary in its styling.

For overall design continuity, the slim pillar also features the matching groove detail providing a necessary detailing on the base of the knob.

Available in four finishes; Brushed Nickel, Brushed Anthracite, Black and Brass, this collection is an exact finish match with existing Archant handle collections such as the Marcella, Siena, Sarnen and Anzio handle collections.