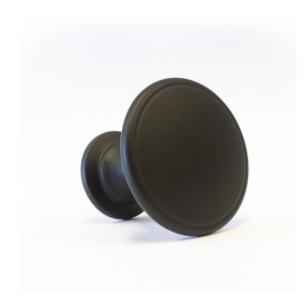

## Seta, 45mm, Black

The Seta Collection is a range that embraces the contemporary kitchen style.

With its simple rounded structure and understated detailing to carefully edge the face of the knob, this design is simple, beautiful, and contemporary in its styling.

For overall design continuity, the slim pillar also features the matching groove detail providing a necessary detailing on the base of the knob.

Available in four finishes; Brushed Nickel, Brushed Anthracite, Black and Brass, this collection is an exact finish match with existing Archant handle collections such as the Marcella, Siena, Sarnen and Anzio handle collections.