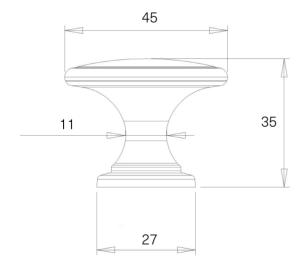

## **Specifications**

| Handle Type     | Knobs      |
|-----------------|------------|
| Handle Finish   | Matt Black |
| Handle Material | Zinc Alloy |

| Handle Hole Centre (mm) |    |  |
|-------------------------|----|--|
| Handle Length (mm)      | 45 |  |
| Handle Depth (mm)       | 34 |  |

| Handle Width (mm) | 45   |
|-------------------|------|
| Family            | Seta |