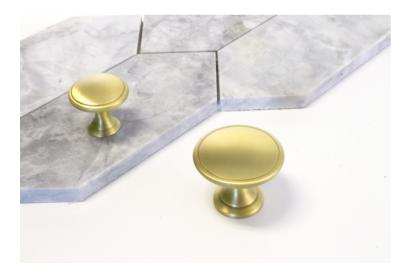

## Seta, 32mm, Brass

The Seta Collection is a range that embraces the contemporary kitchen style.

With its simple rounded structure and understated detailing to carefully edge the face of the knob, this design is simple, beautiful, and contemporary in its styling.

For overall design continuity, the slim pillar also features the matching groove detail providing a necessary detailing on the base of the knob.

Available in four finishes; Brushed Nickel, Brushed Anthracite, Black and Brass, this collection is an exact finish match with existing Archant handle collections such as the Marcella, Siena, Sarnen and Anzio handle collections.