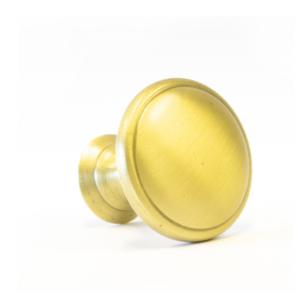

## Seta, 32mm, Brass

The Seta Collection is a range that embraces the contemporary kitchen style.

With its simple rounded structure and understated detailing to carefully edge the face of the knob, this design is simple, beautiful, and contemporary in its styling.

For overall design continuity, the slim pillar also features the matching groove detail providing a necessary detailing on the base of the knob.

Available in four finishes; Brushed Nickel, Brushed Anthracite, Black and Brass, this collection is an exact finish match with existing Archant handle collections such as the Marcella, Siena, Sarnen and Anzio handle collections.