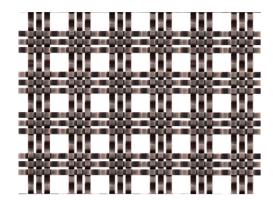

## Armand, Black Copper

A wide three wire flat weave with a tight fill. The Armand Wovenpanel™ has a well-balanced weave due to the combination of large flat wire, and proportionate open area. Add timeless character to your space with our Armand Wovenpanel to create a rustic warm atmosphere.