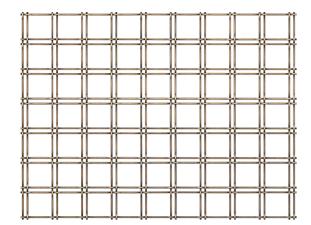

## Bexley, Antique Brass

A thin double wire flat weave with an open fill. The Bexley Wovenpanel<sup>TM</sup> has the right balance of spacing and wire diameter to create a subtle enhancement to any interior space. The Bexley creates a stylish and prestigious atmosphere due to high quality material and intricate weave.