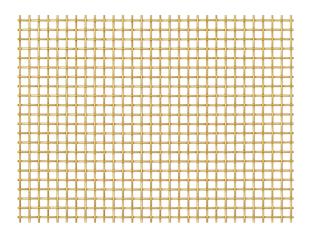

## **Bromley, Brushed Brass**

A thin, rounded weave with an open fill. The Bromley Wovenpanel has a simple and delicate appearance creating a minimal and uniform aesthetic in any interior space. An ideal solution, not only in prestigious spaces such as restaurants or office buildings, but also in functional buildings and homes as wall or staircase coverings