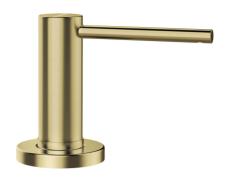

## Madrid Soap Dispenser, Brushed Brass

Sophisticated and stylish. The Madrid Soap Dispenser is the Perfect pair to our Madrid Tap and Soap Dispenser range, achieve a unified look throughout your kitchen with matching finishes. Designed with long lasing performance to dispense soap consistently with every press. The Madrid soap dispenser is an essential kitchen accessory.

With a variety of finishes available including Brushed Brass, Copper and Gunmetal, the Madrid collection will look flawless in any kitchen design.

View the full Madrid Collection here.