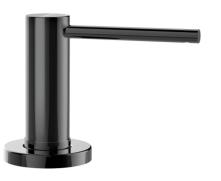

## 40.7533.GM

## Madrid Soap Dispenser, Gunmetal

Sophisticated and stylish. The Madrid Soap Dispenser is the Perfect match to our Madrid Tap and Soap Dispenser range, achieve a unified look throughout your kitchen with matching finishes. Designed with long lasing performance to dispense soap consistently with every press. The Madrid soap dispenser is an essential kitchen accessory.

With a variety of finishes available including Brushed Brass, Copper and Gunmetal, the Madrid collection will look flawless in any kitchen design.

View the full Madrid Collection here.