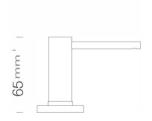

h. The Madrid Soap Dispenser is the Perfect match to our Madrid Tap and Soap Dispenser range, achieve a unified look throughout your kitchen with matching finishes. Designed with long lasing performance to dispense soap consistently with every press. The Madrid soap dispenser is an essential kitchen accessory.

With a variety of finishes available including Brushed Brass, Copper and Gunmetal, the Madrid collection will look flawless in any kitchen design.

View the full Madrid Collection here.

## **Specifications**

| Тар Туре    | Accessories | Tap Pressure    | Tap Warranty |
|-------------|-------------|-----------------|--------------|
| Tap Finish  | Gunmetal    | Tap Swive!      | Family       |
| Tap Feature |             | Tap WELS Rating |              |

## **Product Details**



79 mm