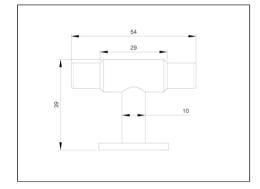

## Specifications

| Handle Type     | Knobs      | Handle Hole Centre (mm) |    | Handle Width (mm) | 14    |
|-----------------|------------|-------------------------|----|-------------------|-------|
| Handle Finish   | Matt Black | Handle Length (mm)      | 54 | Family            | Manor |
| Handle Material | Zinc Alloy | Handle Depth (mm)       | 39 |                   |       |