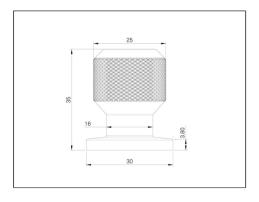

## **Specifications**

| Handle Type     | Knobs      |
|-----------------|------------|
| Handle Finish   | Matt Black |
| Handle Material | Zinc Alloy |

| Handle Hole Centre (mm) |    |  |
|-------------------------|----|--|
| Handle Length (mm)      | 30 |  |
| Handle Depth (mm)       | 35 |  |

| Handle Width (mm) | 30    |
|-------------------|-------|
| Family            | Manor |