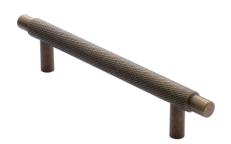

## FP Manor, 128mm, Antique Brass

Offering an elegant slant on industrial-style interiors the FP Manor handle is available in two lengths has a surface that resembles a diamond pattern. Available in two centre hole fixing sizes, 128mm or 192mm. In addition to an exceptionally good grip, the handle also has an exclusive look that is emphasized by the richness of detail. Use Manor to add a dash of warmth to an industrial kitchen, to highlight the deep elegance of a rural kitchen, or to achieve another effect entirely. The FP Manor is also available with a backplate, as a T-knob or round knob & finished in Antique Brass or Black.