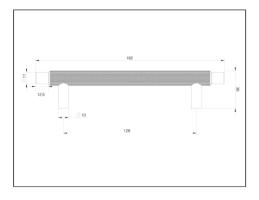

## **Specifications**

| Handle Type     | D Handles     |
|-----------------|---------------|
| Handle Finish   | Antique Brass |
| Handle Material | Zinc Alloy    |

| Handle Hole Centre (mm) | 128 |  |
|-------------------------|-----|--|
| Handle Length (mm)      | 182 |  |
| Handle Depth (mm)       | 36  |  |

| Handle Width (mm) | 14    |
|-------------------|-------|
| Family            | Manor |