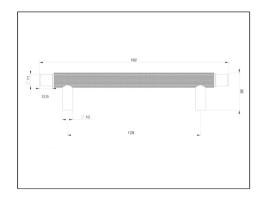

## Specifications

| Handle Type     | D Handles  | Handle Hole Centre (mm) | 128 | Handle Width (mm) | 14    |
|-----------------|------------|-------------------------|-----|-------------------|-------|
| Handle Finish   | Matt Black | Handle Length (mm)      | 182 | Family            | Manor |
| Handle Material | Zinc Alloy | Handle Depth (mm)       | 36  |                   |       |