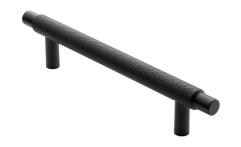

## FP Manor, 128mm, Matt Black

Offering an elegant slant on industrial-style interiors the FP Manor handle is available in two lengths has a surface that resembles a diamond pattern. Available in two centre hole fixing sizes, 128mm or 192mm. In addition to an exceptionally good grip, the handle also has an exclusive look that is emphasized by the richness of detail. Use Manor to add a dash of warmth to an industrial kitchen, to highlight the deep elegance of a rural kitchen, or to achieve another effect entirely. The FP Manor is also available with a backplate, as a T-knob or round knob & finished in Antique Brass or Matt Black.