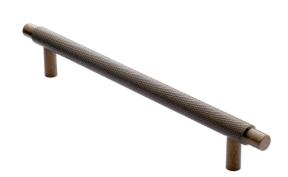

## FP Manor, 192mm, Antique Brass

Offering an elegant slant on industrial-style interiors the FP Manor handle is available in two lengths has a surface that resembles a diamond pattern. Available in two centre hole fixing sizes, 128mm or 192mm. In addition to an exceptionally good grip, the handle also has an exclusive look that is emphasized by the richness of detail. Use Manor to add a dash of warmth to an industrial kitchen, to highlight the deep elegance of a rural kitchen, or to achieve another effect entirely. The FP Manor is also available with a backplate, as a T-knob or round knob & finished in Antique Brass or Black.