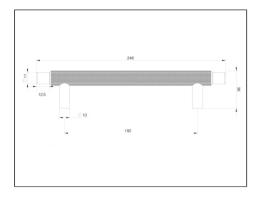

## **Specifications**

| Handle Type     | D Handles     |
|-----------------|---------------|
| Handle Finish   | Antique Brass |
| Handle Material | Zinc Alloy    |

| Handle Hole Centre (mm) | 192 |
|-------------------------|-----|
| Handle Length (mm)      | 246 |
| Handle Depth (mm)       | 36  |

| Handle Width (mm) | 14    |
|-------------------|-------|
| Family            | Manor |