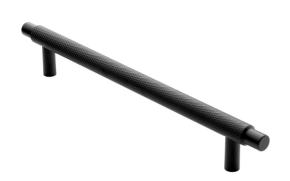

## FP Manor, 192mm, Matt Black

Offering an elegant slant on industrial-style interiors the FP Manor handle is available in two lengths has a surface that resembles a diamond pattern. Available in two centre hole fixing sizes, 128mm or 192mm. In addition to an exceptionally good grip, the handle also has an exclusive look that is emphasized by the richness of detail. Use Manor to add a dash of warmth to an industrial kitchen, to highlight the deep elegance of a rural kitchen, or to achieve another effect entirely. The FP Manor is also available with a backplate, as a T-knob or round knob & finished in Antique Brass or Matt Black.