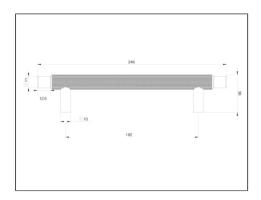

## **Specifications**

| Handle Type     | D Handles  |
|-----------------|------------|
| Handle Finish   | Matt Black |
| Handle Material | Zinc Alloy |

| Handle Hole Centre (mm) | 192 |
|-------------------------|-----|
| Handle Length (mm)      | 246 |
| Handle Depth (mm)       | 36  |

| Handle Width (mm) | 14    |
|-------------------|-------|
| Family            | Manor |