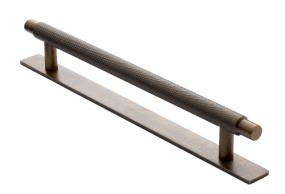

## FP Manor Back, 192mm, Antique Brass

Offering an elegant slant on industrial-style interiors the FP Manor is an elegant door handle with a classic backplate. The industrial, diamond design enhances the structure of this door handle, complimenting most style of doors. Available in two centre hole fixing sizes, 128mm or 192mm. In addition to an exceptionally good grip, the handle also has an exclusive look that is emphasized by the richness of detail. Use FP Manor to add a dash of warmth to an industrial kitchen, to highlight the deep elegance of a rural kitchen, or to achieve another effect entirely. FP Manor is also available without a backplate, as a T-knob or round knob & finished in Antique Brass or Black.

## **Specifications**

| Handle Type     | D Handles     |
|-----------------|---------------|
| Handle Finish   | Antique Brass |
| Handle Material | Zinc Alloy    |

| Handle Hole Centre (mm) | 192 |  |
|-------------------------|-----|--|
| Handle Length (mm)      | 254 |  |
| Handle Depth (mm)       | 39  |  |