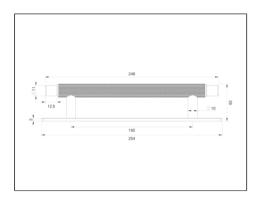

## **Specifications**

| Handle Type     | D Handles     |
|-----------------|---------------|
| Handle Finish   | Antique Brass |
| Handle Material | Zinc Alloy    |

| Handle Hole Centre (mm) | 192 |  |
|-------------------------|-----|--|
| Handle Length (mm)      | 254 |  |
| Handle Depth (mm)       | 39  |  |

| Handle Width (mm) | 20    |
|-------------------|-------|
| Family            | Manor |