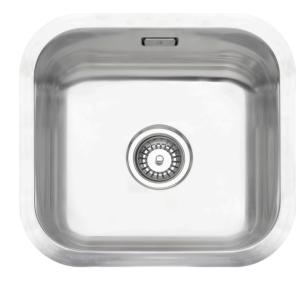

# Romano 400-10, Satin

With New Zealand families in mind, Heritage stainless steel sinks are designed to withstand the demands of everyday use. Made from the highest grade stainless steel, comprised of 18% chromium and 10% nickel, they deliver durability, strength and quality.

### **Specification Notes**

80mm bowl radius

In the box; Basket waste & Dverflow kit (20.9412.ZZ) Strainer (20.9422.ST) Sink mounting clips (20.9420.ZZ)

## **Specifications**

20.9689.SA

| Sink Design              | Single Bowl          |
|--------------------------|----------------------|
| Sink Mounting            | Overmount Undermount |
| Sink Material            | Stainless Steel      |
| Sink Overflow Rating     | 12lt/minute          |
| Suits waste disposal     | Yes                  |
| Sink Warranty            | 30                   |
| Sink Overall Length (mm) | 457                  |
| Sink Overall Width (mm)  | 406                  |

| Sink Overall Height (mm) | 203 |
|--------------------------|-----|
| Sink Thickness (mm)      | 1.2 |
| Sink Cabinet Size (mm)   | 500 |
| Sink Cut Out Length (mm) |     |
| Sink Cut Out Width (mm)  |     |
| Sink Bowl Length (mm)    | 406 |
| Sink Bowl Width (mm)     | 356 |
| Sink Bowl Depth (mm)     | 203 |
|                          |     |

| Sink Bowl Length 2 (mm) |                           |
|-------------------------|---------------------------|
| Sink Bowl Width 2 (mm)  |                           |
| Sink Bowl Depth 2 (mm)  |                           |
| Sink Bowl Radius (mm)   | 80                        |
| Sink Flange (mm)        | 25.1                      |
| Sink Material Grade     | 18/10.304 Stainless Steel |
| Family                  | Romano                    |