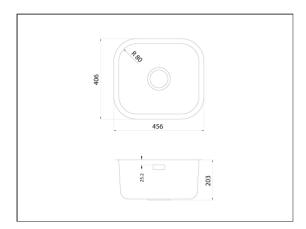

### **Specification Notes**

80mm bowl radius

In the box; Basket waste & Dverflow kit (20.9412.ZZ) Strainer (20.9422.ST) Sink mounting clips (20.9420.ZZ)

## **Specifications**

20.9689.SA

| Sink Design              | Single Bowl          |
|--------------------------|----------------------|
| Sink Mounting            | Overmount Undermount |
| Sink Material            | Stainless Steel      |
| Sink Overflow Rating     | 12lt/minute          |
| Suits waste disposal     | Yes                  |
| Sink Warranty            | 30                   |
| Sink Overall Length (mm) | 457                  |
| Sink Overall Width (mm)  | 406                  |

| Sink Overall Height (mm) | 203 |
|--------------------------|-----|
| Sink Thickness (mm)      | 1.2 |
| Sink Cabinet Size (mm)   | 500 |
| Sink Cut Out Length (mm) |     |
| Sink Cut Out Width (mm)  |     |
| Sink Bowl Length (mm)    | 406 |
| Sink Bowl Width (mm)     | 356 |
| Sink Bowl Depth (mm)     | 203 |
|                          |     |

| Sink Bowl Length 2 (mm) |                           |
|-------------------------|---------------------------|
| Sink Bowl Width 2 (mm)  |                           |
| Sink Bowl Depth 2 (mm)  |                           |
| Sink Bowl Radius (mm)   | 80                        |
| Sink Flange (mm)        | 25.1                      |
| Sink Material Grade     | 18/10.304 Stainless Steel |
| Family                  | Romano                    |