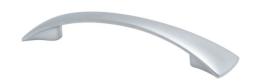

## Kinsdale, 128mm, Satin Chrome

Elevate your space with the timeless charm of the Kinsdale handle. Its elegant design and sturdy construction make it the perfect fusion of style and functionality.

## **Specifications**

| Handle Type     | Bow Handles  | Handle Hole Centre (mm) | 128 | Handle Width (mm) | 10       |
|-----------------|--------------|-------------------------|-----|-------------------|----------|
| Handle Finish   | Satin Chrome | Handle Length (mm)      | 183 | Family            | Kinsdale |
| Handle Material | Zinc Alloy   | Handle Depth (mm)       | 23  |                   |          |