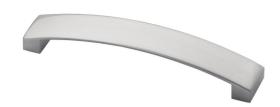

## Kennedy, 160mm, Brushed Nickel

The Kennedy Handle is the epitome of sleek sophistication, with its bow handle style and gentle curve creating a truly elegant design solution. Crafted to perfection, this handle effortlessly adds a touch of class to any space.

## **Specifications**

| Handle Type     | Bow Handles    |
|-----------------|----------------|
| Handle Finish   | Brushed Nickel |
| Handle Material | Zinc Alloy     |

| Handle Hole Centre (mm) | 160 |
|-------------------------|-----|
| Handle Length (mm)      | 172 |
| Handle Depth (mm)       | 22  |