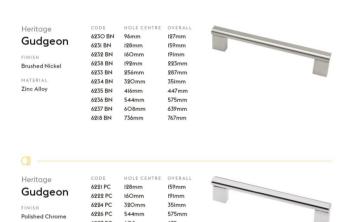

## **Specifications**

| Handle Type     | D Handles      |
|-----------------|----------------|
| Handle Finish   | Brushed Nickel |
| Handle Material | Zinc Alloy     |

| Handle Hole Centre (mm) | 160 |
|-------------------------|-----|
| Handle Length (mm)      | 191 |
| Handle Depth (mm)       | 33  |