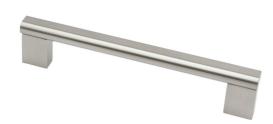

## Gudgeon, 160mm, Brushed Nickel

Embrace the elegance of our stunning series of Gudgeon D handles, a perfect fusion of simplicity and sophistication. With their clean and linear design, these handles effortlessly elevate any space with a touch of modern charm. The beauty lies in their simplicity, creating a timeless appeal that complements any decor style.

## **Specifications**

| Handle Type     | D Handles      |
|-----------------|----------------|
| Handle Finish   | Brushed Nickel |
| Handle Material | Zinc Alloy     |

| Handle Hole Centre (mm) | 160 |
|-------------------------|-----|
| Handle Length (mm)      | 191 |
| Handle Depth (mm)       | 33  |