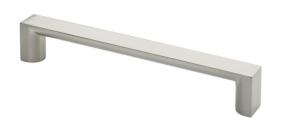

Exuding both simplicity and elegance the Marcella handles are the perfect blend of linear aesthetics and captivating beauty. With long widths available and an array of gorgeous finishes, these handles can effortlessly elevate any space with lasting

Marcella, 160mm, Brushed Nickel

## **Specification Notes**

30.3514.BN

Similar to Miele appliances

performance and enduring style.

## **Specifications**

| Handle Type     | D Handles      | Handle Hole Centre (mm) | 160 | Handle Width (mm) | 20       |
|-----------------|----------------|-------------------------|-----|-------------------|----------|
| Handle Finish   | Brushed Nickel | Handle Length (mm)      | 173 | Family            | Marcella |
| Handle Material | Aluminium      | Handle Depth (mm)       | 30  |                   |          |