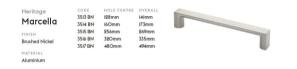

Exuding both simplicity and elegance the Marcella handles are the perfect blend of linear aesthetics and captivating beauty. With long widths available and an array of gorgeous finishes, these handles can effortlessly elevate any space with lasting

Marcella, 160mm, Brushed Nickel

## **Specification Notes**

30.3514.BN

Similar to Miele appliances

performance and enduring style.

## **Specifications**

| Handle Type     | D Handles      | Handle Hole Centre (mm) | 160 | Handle Width (mm) | 20       |
|-----------------|----------------|-------------------------|-----|-------------------|----------|
| Handle Finish   | Brushed Nickel | Handle Length (mm)      | 173 | Family            | Marcella |
| Handle Material | Aluminium      | Handle Depth (mm)       | 30  |                   |          |