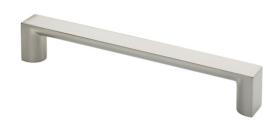

## Marcella, 480mm, Brushed Nickel

Exuding both simplicity and elegance the Marcella handles are the perfect blend of linear aesthetics and captivating beauty. With long widths available and an array of gorgeous finishes, these handles can effortlessly elevate any space with lasting performance and enduring style.

## **Specifications**

| Handle Type     | D Handles      | Handle Hole Centre (mm) | 480 | Handle Width (mm) | 20       |
|-----------------|----------------|-------------------------|-----|-------------------|----------|
| Handle Finish   | Brushed Nickel | Handle Length (mm)      | 494 | Family            | Marcella |
| Handle Material | Aluminium      | Handle Depth (mm)       | 30  |                   |          |