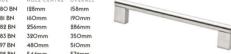

## **Product Details**

| Heritage       | CODE    | HOLE CENTRE | OVERALL |
|----------------|---------|-------------|---------|
| Candello       | 3680 BN | 128mm       | 158mm   |
|                | 368I BN | 160mm       | 190mm   |
| FINISH         | 3682 BN | 256mm       | 286mm   |
| Brushed Nickel | 3683 BN | 320mm       | 35Omm   |
| Brushed Nickei | 3697 BN | 480mm       | 5IOmm   |
| MATERIAL       | 3698 BN | 544mm       | 574mm   |
| Zinc Alloy     |         |             |         |