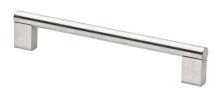

## Candello, 128mm, Brushed Nickel

Candello Handle

The Candello Handle has been discontinued and is only available while stocks last.

## **Specifications**

| Handle Type     | D Handles      |
|-----------------|----------------|
| Handle Finish   | Brushed Nickel |
| Handle Material | Zinc Alloy     |

| Handle Hole Centre (mm) | 128 |
|-------------------------|-----|
| Handle Length (mm)      | 158 |
| Handle Depth (mm)       | 34  |

| Handle Width (mm) | 12       |
|-------------------|----------|
| Family            | Candello |
|                   |          |