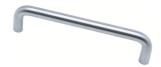

## Delwood, 96mm, Satin Chrome

\*Please note this item has been discontinued and will only be available while stocks lasts.

Delwood features a versatile nature which allows it to seamlessly integrate into different spaces. Upgrade your decor effortlessly with Delwood's understated charm.

## **Specifications**

| Handle Type     | D Handles    | Handle Hole Centre (mm) | 96  | Handle Width (mm) | 10      |
|-----------------|--------------|-------------------------|-----|-------------------|---------|
| Handle Finish   | Satin Chrome | Handle Length (mm)      | 106 | Family            | Delwood |
| Handle Material | Zinc Alloy   | Handle Depth (mm)       | 33  |                   |         |