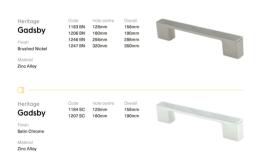

## Gadsby, 320mm, Brushed Nickel

Crafted from durable zinc-alloy, this handle is not only built to last but also exudes a captivatingly smooth touch. With a wide array of lengths to choose from and two stunning finishes on offer, the Gadsby Handle offers a world of possibilities to match your unique style and elevate any cabinet, drawer, or door.