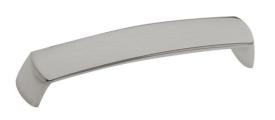

## Glenda, 160mm, Brushed Nickel

The Glenda Handle's ergonomic D-handle design offers a comfortable and secure grip, making it a perfect fit for drawers, cabinets, doors, and more. Whether you're renovating your living space or simply looking to add a touch of elegance, the Glenda Handle's exquisite design effortlessly enhances any environment.

## Specifications

| Handle Type     | D Handles      | Handle Hole Centre (mm) | 160 | Handle Width (mm) | 22     |
|-----------------|----------------|-------------------------|-----|-------------------|--------|
| Handle Finish   | Brushed Nickel | Handle Length (mm)      | 169 | Family            | Glenda |
| Handle Material | Zinc Alloy     | Handle Depth (mm)       | 27  |                   |        |