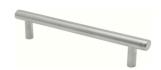

## Holland, 128mm, Brushed Nickel

Embrace simplicity and functionality with the Holland handle. Its ergonomic design and versatile look make it a perfect fit for a wide range of cabinet styles.

## **Specifications**

| Handle Type     | D Handles       | Handle Hole Centre (mm) | 128 | Handle Width (mm) | 12      |
|-----------------|-----------------|-------------------------|-----|-------------------|---------|
| Handle Finish   | Brushed Nickel  | Handle Length (mm)      | 168 | Family            | Holland |
| Handle Material | Stainless Steel | Handle Depth (mm)       | 35  |                   |         |