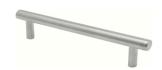

## Holland, 192mm, Brushed Nickel

Embrace simplicity and functionality with the Holland handle. Its ergonomic design and versatile look make it a perfect fit for a wide range of cabinet styles.

## **Specifications**

| Handle Type     | D Handles       | Handle Hole Centre (mm) | 192 | Handle Width (mm) | 12      |
|-----------------|-----------------|-------------------------|-----|-------------------|---------|
| Handle Finish   | Brushed Nickel  | Handle Length (mm)      | 232 | Family            | Holland |
| Handle Material | Stainless Steel | Handle Depth (mm)       | 35  |                   |         |