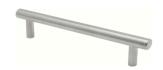

30.4150.BN

## Holland, 288mm, Brushed Nickel

Embrace simplicity and functionality with the Holland handle. Its ergonomic design and versatile look make it a perfect fit for a wide range of cabinet styles.

## **Specifications**

| Handle Type     | D Handles       | Handle Hole Centre (mm) | 288 | Handle Width (mm) | 12      |
|-----------------|-----------------|-------------------------|-----|-------------------|---------|
| Handle Finish   | Brushed Nickel  | Handle Length (mm)      | 328 | Family            | Holland |
| Handle Material | Stainless Steel | Handle Depth (mm)       | 35  |                   |         |