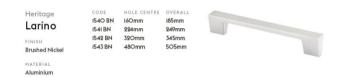

## Specifications

| Handle Type     | D Handles      | Handle Hole Centre (mm) | 320 | Handle Width (mm) | 23     |
|-----------------|----------------|-------------------------|-----|-------------------|--------|
| Handle Finish   | Brushed Nickel | Handle Length (mm)      | 345 | Family            | Larino |
| Handle Material | Aluminium      | Handle Depth (mm)       | 30  |                   |        |