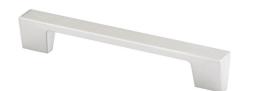

## Larino, 320mm, Brushed Nickel

Embrace sleek and modern design with the Larino handle. Its streamlined look and comfortable grip enhance both the aesthetics and functionality of your cabinets.

## Specifications

| Handle Type     | D Handles      | Handle Hole Centre (mm) | 320 | Handle Width (mm) | 23     |
|-----------------|----------------|-------------------------|-----|-------------------|--------|
| Handle Finish   | Brushed Nickel | Handle Length (mm)      | 345 | Family            | Larino |
| Handle Material | Aluminium      | Handle Depth (mm)       | 30  |                   |        |