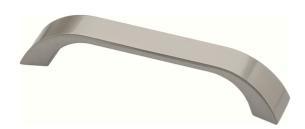

## Pescara, 256mm, Brushed Nickel

Experience the epitome of sophistication with the Pescara handle, boasting a refined bow style design that effortlessly blends modernity and understated charm. Crafted to perfection, this handle adds a touch of elegance to any cabinet, drawer, or door. With a delightful variety of beautiful finishes to choose from, you can personalize your space with ease.

## **Specifications**

| Handle Type     | Bow Handles    | Handle Hole Centre (mm) | 256 | Handle Width (mm) | 20      |
|-----------------|----------------|-------------------------|-----|-------------------|---------|
| Handle Finish   | Brushed Nickel | Handle Length (mm)      | 275 | Family            | Pescara |
| Handle Material | Zinc Alloy     | Handle Depth (mm)       | 25  |                   |         |