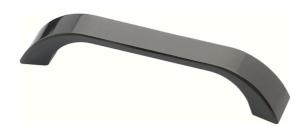

## Pescara, 96mm, Black Chrome

Experience the epitome of sophistication with the Pescara handle, boasting a refined bow style design that effortlessly blends modernity and understated charm. Crafted to perfection, this handle adds a touch of elegance to any cabinet, drawer, or door. With a delightful variety of beautiful finishes to choose from, you can personalize your space with ease.

## **Specifications**

| Handle Type     | Bow Handles  | Handle Hole Centre (mm) | 96  | Handle Width (mm) | 20      |
|-----------------|--------------|-------------------------|-----|-------------------|---------|
| Handle Finish   | Black Chrome | Handle Length (mm)      | 115 | Family            | Pescara |
| Handle Material | Zinc Alloy   | Handle Depth (mm)       | 25  |                   |         |