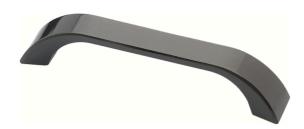

## Pescara, 128mm, Black Chrome

Experience the epitome of sophistication with the Pescara handle, boasting a refined bow style design that effortlessly blends modernity and understated charm. Crafted to perfection, this handle adds a touch of elegance to any cabinet, drawer, or door. With a delightful variety of beautiful finishes to choose from, you can personalize your space with ease.

## **Specifications**

| Handle Type     | Bow Handles  | Handle Hole Centre (mm) | 128 | Handle Width (mm) | 20      |
|-----------------|--------------|-------------------------|-----|-------------------|---------|
| Handle Finish   | Black Chrome | Handle Length (mm)      | 147 | Family            | Pescara |
| Handle Material | Zinc Allov   | Handle Depth (mm)       | 25  |                   |         |