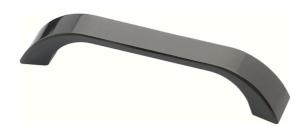

## Pescara, 256mm, Black Chrome

Experience the epitome of sophistication with the Pescara handle, boasting a refined bow style design that effortlessly blends modernity and understated charm. Crafted to perfection, this handle adds a touch of elegance to any cabinet, drawer, or door. With a delightful variety of beautiful finishes to choose from, you can personalize your space with ease.

## **Specifications**

| Handle Type     | Bow Handles  | Handle Hole Centre (mm) 256 |     | Handle W | /idth (mm) | 20      |   |
|-----------------|--------------|-----------------------------|-----|----------|------------|---------|---|
| Handle Finish   | Black Chrome | Handle Length (mm)          | 275 | Family   |            | Pescara |   |
| Handle Material | Zinc Allov   | Handle Depth (mm)           | 25  |          |            |         | _ |