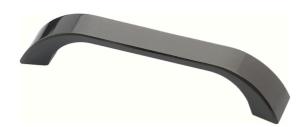

## Pescara, 320mm, Black Chrome

Experience the epitome of sophistication with the Pescara handle, boasting a refined bow style design that effortlessly blends modernity and understated charm. Crafted to perfection, this handle adds a touch of elegance to any cabinet, drawer, or door. With a delightful variety of beautiful finishes to choose from, you can personalize your space with ease.

## **Specifications**

| Handle Type     | Bow Handles  | Handle Hole Centre (mm) | 320 | Handle Width (mm) | 20      |
|-----------------|--------------|-------------------------|-----|-------------------|---------|
| Handle Finish   | Black Chrome | Handle Length (mm)      | 339 | Family            | Pescara |
| Handle Material | Zinc Alloy   | Handle Depth (mm)       | 25  |                   |         |