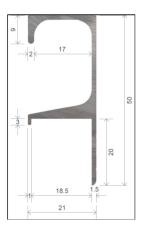

| Handle Hole Centre (mm) |       |
|-------------------------|-------|
| Handle Length (mm)      | 2,500 |
| Handle Depth (mm)       | 21    |
|                         |       |

| Handle Width (mm) | 18        |
|-------------------|-----------|
| Family            | EziVenice |
|                   |           |