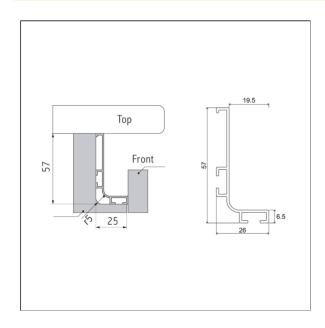

## **Specifications**

| Handle Type     | Continuous Profile Handles | Handle Hole Centre (mm) |       | Handle Width (mm) | 57       |
|-----------------|----------------------------|-------------------------|-------|-------------------|----------|
| Handle Finish   | Brushed Nickel             | Handle Length (mm)      | 4,200 | Family            | Vercelli |
| Handle Material | Aluminium                  | Handle Depth (mm)       | 26    |                   |          |