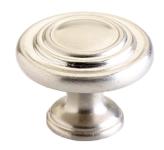

## Montrase, 33mm, Brushed Nickel

Meet Montrase, the knob that defies its size to leave a lasting impression. With its compact design, Montrase delivers a touch of brilliance that transforms your cabinets, drawers, and doors.

## **Specifications**

| Handle Type     | Knobs          | Handle Hole Centre (mm) |    | Handle Width (mm) | 18       |
|-----------------|----------------|-------------------------|----|-------------------|----------|
| Handle Finish   | Brushed Nickel | Handle Length (mm)      | 33 | Family            | Montrase |
| Handle Material | Zinc Alloy     | Handle Depth (mm)       | 25 |                   |          |