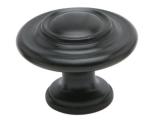

## Montrase, 33mm, Black

Meet Montrase, the knob that defies its size to leave a lasting impression. With its compact design, Montrase delivers a touch of brilliance that transforms your cabinets, drawers, and doors.

## **Specifications**

| Handle Type     | Knobs      | Handle Hole Centre (mm) |    | Handle Width (mm) | 18       |
|-----------------|------------|-------------------------|----|-------------------|----------|
| Handle Finish   | Matt Black | Handle Length (mm)      | 33 | Family            | Montrase |
| Handle Material | Zinc Alloy | Handle Depth (mm)       | 25 |                   | _        |