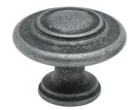

## Montrase, 33mm, Pewter

Meet Montrase, the knob that defies its size to leave a lasting impression. With its compact design, Montrase delivers a touch of brilliance that transforms your cabinets, drawers, and doors.