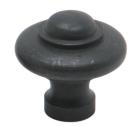

30.6023.BL

## Rewa, 38mm, Black

Rewa Handle

The Rewa Handle has been discontinued and is only available while stocks last.

## **Specifications**

| Handle Type     | Knobs      | Handle Hole Centre (mm) |    | Handle Width (mm) | 17   |
|-----------------|------------|-------------------------|----|-------------------|------|
| Handle Finish   | Matt Black | Handle Length (mm)      | 38 | Family            | Rewa |
| Handle Material | Steel      | Handle Depth (mm)       | 37 |                   |      |