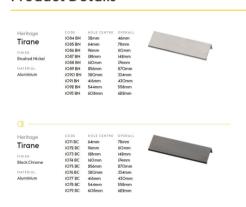

## **Specifications**

| Handle Type     | Top Mount Pull Handles |
|-----------------|------------------------|
| Handle Finish   | Black Chrome           |
| Handle Material | Aluminium              |

| Handle Hole Centre (mm) | 64 |  |
|-------------------------|----|--|
| Handle Length (mm)      | 78 |  |
| Handle Depth (mm)       | 44 |  |

## **Product Details**

DATE OF ISSUE 28/4/2024 archant.co.nz