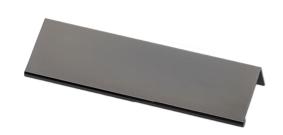

## Tirane, 64mm, Black Chrome

The Tirane has been discontinued and will only be available until stock is available.

Unleash your creativity with the Tirane handle. Its distinctive shape and textured surface add an artistic dimension to your cabinets, turning them into captivating art pieces.

## **Specifications**

| Handle Type     | Top Mount Pull Handles |
|-----------------|------------------------|
| Handle Finish   | Black Chrome           |
| Handle Material | Aluminium              |

| Handle Hole Centre (mm) | 64 |  |
|-------------------------|----|--|
| Handle Length (mm)      | 78 |  |
| Handle Depth (mm)       | 44 |  |