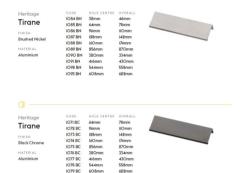

## **Specifications**

| Handle Type     | Top Mount Pull Handles | Handle Hole Centre (mm) | 160 | Handle Width (mm) | 6      |
|-----------------|------------------------|-------------------------|-----|-------------------|--------|
| Handle Finish   | Black Chrome           | Handle Length (mm)      | 174 | Family            | Tirane |
| Handle Material | Aluminium              | Handle Depth (mm)       | 44  |                   |        |