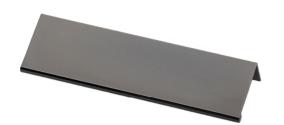

Tirane, 160mm, Black Chrome

Unleash your creativity with the Tirane handle. Its distinctive shape and textured surface add an artistic dimension to your cabinets, turning them into captivating art pieces.

## **Specifications**

| Handle Type     | Top Mount Pull Handles | Handle Hole Centre (mm) | 160 | Handle Width (mm) | 6      |
|-----------------|------------------------|-------------------------|-----|-------------------|--------|
| Handle Finish   | Black Chrome           | Handle Length (mm)      | 174 | Family            | Tirane |
| Handle Material | Aluminium              | Handle Depth (mm)       | 44  |                   |        |