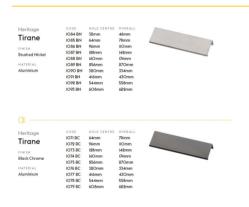

## Tirane, 256mm, Black Chrome

The Tirane has been discontinued and will only be available until stock is available.

Unleash your creativity with the Tirane handle. Its distinctive shape and textured surface add an artistic dimension to your cabinets, turning them into captivating art pieces.

## **Specifications**

| Handle Type     | Top Mount Pull Handles |
|-----------------|------------------------|
| Handle Finish   | Black Chrome           |
| Handle Material | Aluminium              |

| Handle Hole Centre (mm) | 256 |
|-------------------------|-----|
| Handle Length (mm)      | 270 |
| Handle Depth (mm)       | 44  |