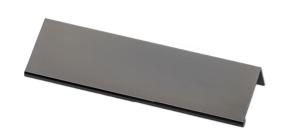

## Tirane, 256mm, Black Chrome

The Tirane has been discontinued and will only be available until stock is available.

Unleash your creativity with the Tirane handle. Its distinctive shape and textured surface add an artistic dimension to your cabinets, turning them into captivating art pieces.

## **Specifications**

| Handle Type     | Top Mount Pull Handles |
|-----------------|------------------------|
| Handle Finish   | Black Chrome           |
| Handle Material | Aluminium              |

| Handle Hole Centre (mm) | 256 |
|-------------------------|-----|
| Handle Length (mm)      | 270 |
| Handle Depth (mm)       | 44  |