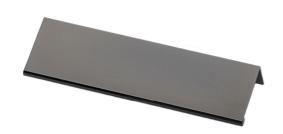

## Tirane, 320mm, Black Chrome

Unleash your creativity with the Tirane handle. Its distinctive shape and textured surface add an artistic dimension to your cabinets, turning them into captivating art pieces.

| Handle Hole Centre (mm) | 320 |
|-------------------------|-----|
| Handle Length (mm)      | 334 |
| Handle Depth (mm)       | 44  |

| Handle Width (mm) | 6      |
|-------------------|--------|
| Family            | Tirane |
|                   |        |