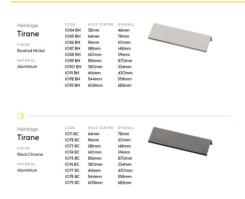

## **Specifications**

| Handle Type     | Top Mount Pull Handles |
|-----------------|------------------------|
| Handle Finish   | Black Chrome           |
| Handle Material | Aluminium              |

| Handle Hole Centre (mm) | 320 |
|-------------------------|-----|
| Handle Length (mm)      | 334 |
| Handle Depth (mm)       | 44  |

| Handle Width (mm) | 6      |
|-------------------|--------|
| Family            | Tirane |
|                   |        |