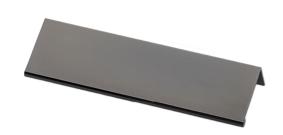

## Tirane, 608mm, Black Chrome

The Tirane has been discontinued and will only be available until stock is available.

Unleash your creativity with the Tirane handle. Its distinctive shape and textured surface add an artistic dimension to your cabinets, turning them into captivating art pieces.

## **Specifications**

| Handle Type     | Top Mount Pull Handles | Handle Hole Centre (mm) | 608 | Handle Width (mm) | 6      |
|-----------------|------------------------|-------------------------|-----|-------------------|--------|
| Handle Finish   | Black Chrome           | Handle Length (mm)      | 622 | Family            | Tirane |
| Handle Material | Aluminium              | Handle Depth (mm)       | 44  |                   |        |