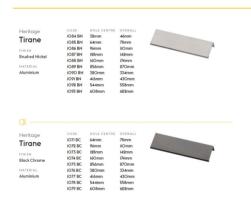

## Tirane, 608mm, Black Chrome

The Tirane has been discontinued and will only be available until stock is available.

Unleash your creativity with the Tirane handle. Its distinctive shape and textured surface add an artistic dimension to your cabinets, turning them into captivating art pieces.

## **Specifications**

| Handle Type     | Top Mount Pull Handles | Handle Hole Centre (mm) | 608 | Handle Width (mm) | 6      |
|-----------------|------------------------|-------------------------|-----|-------------------|--------|
| Handle Finish   | Black Chrome           | Handle Length (mm)      | 622 | Family            | Tirane |
| Handle Material | Aluminium              | Handle Depth (mm)       | 44  |                   |        |